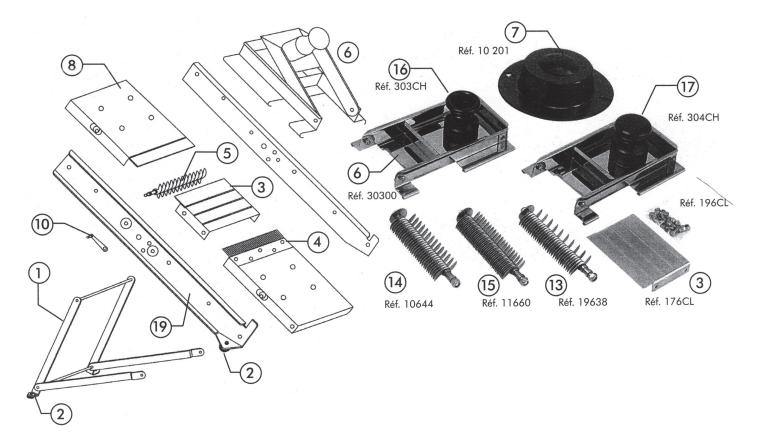

## \*202.001 **MANDOLINE** EXPLODED VIEW - SPARE PART LIST

| NO | CODE       | DESCRIPTION                                | Q'TY |
|----|------------|--------------------------------------------|------|
| 4  | Ref. 126CL | Fluted cutting plate                       |      |
| 18 | Ref. 136CL | Simple side                                |      |
| 19 | Ref. 137CL | Handle side                                |      |
| 8  | Ref. 146CL | Main plate                                 |      |
| 1  | Ref. 166CL | Folding stand                              |      |
| 3  | Ref. 176CL | Straight blade                             |      |
| 10 | Ref. 183CL | Crank handle                               |      |
| 2  | Ref. 190CL | Nonskid foot                               |      |
|    | Ref. 196CL | Set of screws                              |      |
| 13 | Ref. 19638 | Set of cutters 38 blades (3/8" and 1/8")   |      |
| 14 | Ref. 10644 | Set of cutters 44 blades (1/4" and 1/8")   |      |
| 15 | Ref. 11660 | Set of cutters 60 blades (3/16" and 1/12") |      |
| 16 | Ref. 303CH | Plastic handle for stainless steel guard   |      |
| 17 | Ref. 304CH | Wooden handle for stainless steel guard    |      |
| 6  | Ref. 30300 | Stainless steel guard                      |      |
| 7  | Ref. 10201 | Polycarbonate hand guard                   |      |