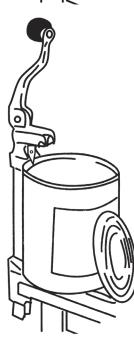

## **DIRECTIONS FOR USING**

- When using the Can Opener at first time.
  Fix the base on the table or bench with base screws.
  Then put can on metal base. With handle in upright position, you will find a slot between the knife and the body.
  Put the body down to the square hole of the base, rightly making the knife puncture the top of can.
- 2. Bring handle to horizontal position and turn handle to right. Can automatically tums around until top of can is smoothly cut out.

As top of can raises, lift it out to prevent falling into the cans contents.

Lift hands to upright position.
 Lift up handle and bar and remove opened can.