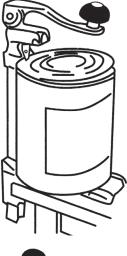

## **DIRECTIONS FOR USING**

- When using the Can Opener at first time.
  Fix the base on the table or bench with base screws.
  Then put can on metal base. With handle in upright position, you will find a slot between the knife and the body.
  Put the body down to the square hole of the base, rightly making the knife puncture the top of can.
- 2. Bring handle to horizontal position and turn handle to right. Can automatically tums around until top of can is smoothly cut out.

As top of can raises, lift it out to prevent falling into the cans contents.

Lift hands to upright position.
 Lift up handle and bar and remove opened can.