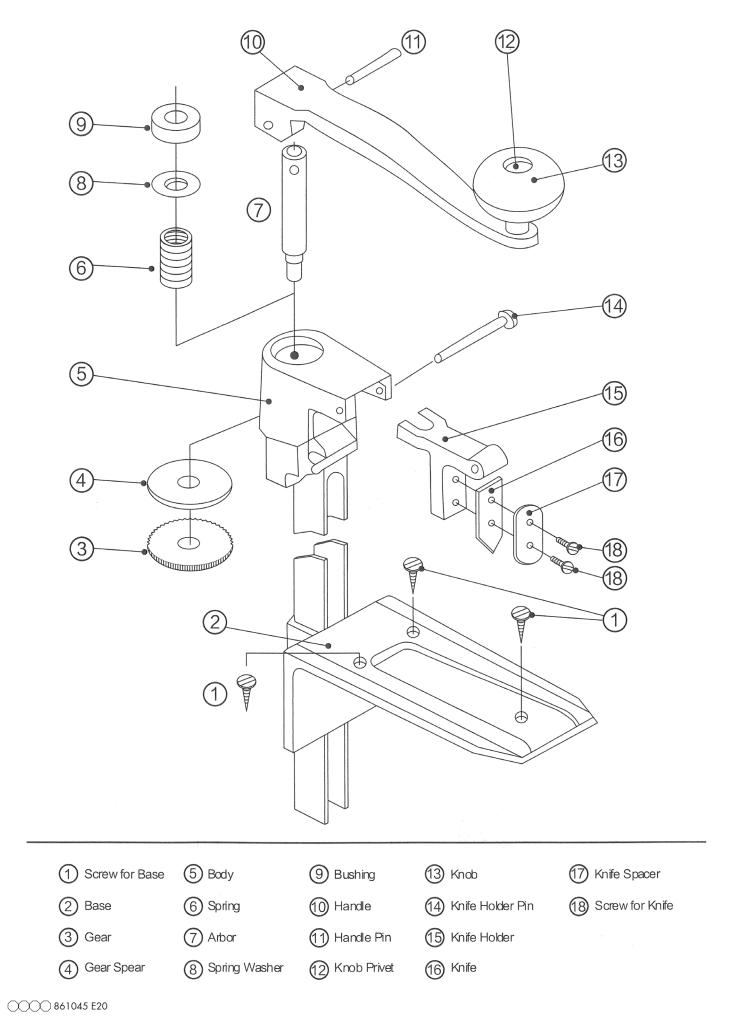

## \*861.045 - EXPLODED VIEW STAARTBLIKOPENER | TABLE TOP CAN OPENER

۲

۲

۲

۲

## \*861.045 - EXPLODED VIEW STAARTBLIKOPENER | TABLE TOP CAN OPENER