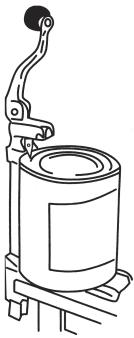

## **DIRECTIONS FOR USING**

- When using the Can Opener at first time.
  Fix the base on the table or bench with base screws.
  Then put can on metal base. With handle in upright position, you will find a slot between the knife and the body.
  Put the body down to the square hole of the base, rightly making the knife puncture the top of can.
- 2. Bring handle to horizontal position and turn handle to right. Can automatically tums around until top of can is smoothly cut out.

As top of can raises, lift it out to prevent falling into the cans contents.

Lift hands to upright position.
 Lift up handle and bar and remove opened can.